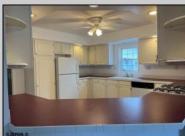

## COMMENTS

Added incentive first month lot rent paid by the seller. Welcome home to an Adult lifestyle in the 55+ desirable Fairways at Mays Landing, a highly coveted active adult community in the heart of Atlantic County. This home features two bedrooms and two full baths. Enter into Living Room which opens to the Dining Room with hardwood flooring, kitchen with white cabinets and gas stove. Laundry Room leads out to a one car garage with storage above. Master Bedroom with a walk in closet, master bath has two separate vanities, a jacuzzi tub and walk in shower. The second bedroom also has a walk in closet. Home has been freshly painted and a new heater and hot water heater were just installed. Back yard has a large storage shed, ceiling fans throughout the home. Lot rent includes trash, snow removal, common area landscaping, indoor/outdoor pool, gym, billiards and clubhouse entertainment room. Convenient to shopping, expressway, shore points, casinos & Philadelphia. Come take a look!