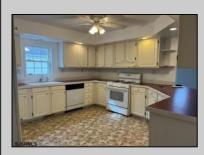

## COMMENTS

Added incentive first month lot rent paid by the seller. Welcome home to an Adult lifestyle in the 55+ desirable Fairways at Mays Landing, a highly coveted active adult community in the heart of Atlantic County. This home features two bedrooms and two full baths. Enter into Living Room which opens to the Dining Room with hardwood flooring, kitchen with white cabinets and gas stove. Laundry Room leads out to a one car garage with storage above. Master Bedroom with a walk in closet, master bath has two separate vanities, a jacuzzi tub and walk in shower. The second bedroom also has a walk in closet. Home has been freshly painted and a new heater and hot water heater were just installed. Back yard has a large storage shed, ceiling fans throughout the home. Lot rent includes trash, snow removal, common area landscaping, indoor/outdoor pool, gym, billiards and clubhouse entertainment room. Convenient to shopping, expressway, shore points, casinos & Philadelphia. Come take a look!