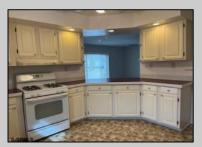

## **COMMENTS**

Added incentive first month lot rent paid by the seller. Welcome home to an Adult lifestyle in the 55+ desirable Fairways at Mays Landing, a highly coveted active adult community in the heart of Atlantic County. This home features two bedrooms and two full baths. Enter into Living Room which opens to the Dining Room with hardwood flooring, kitchen with white cabinets and gas stove. Laundry Room leads out to a one car garage with storage above. Master Bedroom with a walk in closet, master bath has two separate vanities, a jacuzzi tub and walk in shower. The second bedroom also has a walk in closet. Home has been freshly painted and a new heater and hot water heater were just installed. Back yard has a large storage shed, ceiling fans throughout the home. Lot rent includes trash, snow removal, common area landscaping, indoor/outdoor pool, gym, billiards and clubhouse entertainment room. Convenient to shopping, expressway, shore points, casinos & Philadelphia. Come take a look!