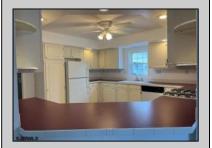

## **COMMENTS**

Added incentive first month lot rent paid by the seller. Welcome home to an Adult lifestyle in the 55+ desirable Fairways at Mays Landing, a highly coveted active adult community in the heart of Atlantic County. This home features two bedrooms and two full baths. Enter into Living Room which opens to the Dining Room with hardwood flooring, kitchen with white cabinets and gas stove. Laundry Room leads out to a one car garage with storage above. Master Bedroom with a walk in closet, master bath has two separate vanities, a jacuzzi tub and walk in shower. The second bedroom also has a walk in closet. Home has been freshly painted and a new heater and hot water heater were just installed. Back yard has a large storage shed, ceiling fans throughout the home. Lot rent includes trash, snow removal, common area landscaping, indoor/outdoor pool, gym, billiards and clubhouse entertainment room. Convenient to shopping, expressway, shore points, casinos & Philadelphia. Come take a look!