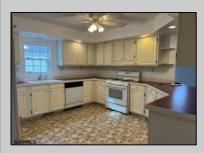

## **COMMENTS**

Added incentive first month lot rent paid by the seller. Welcome home to an Adult lifestyle in the 55+ desirable Fairways at Mays Landing, a highly coveted active adult community in the heart of Atlantic County. This home features two bedrooms and two full baths. Enter into Living Room which opens to the Dining Room with hardwood flooring, kitchen with white cabinets and gas stove. Laundry Room leads out to a one car garage with storage above. Master Bedroom with a walk in closet, master bath has two separate vanities, a jacuzzi tub and walk in shower. The second bedroom also has a walk in closet. Home has been freshly painted and a new heater and hot water heater were just installed. Back yard has a large storage shed, ceiling fans throughout the home. Lot rent includes trash, snow removal, common area landscaping, indoor/outdoor pool, gym, billiards and clubhouse entertainment room. Convenient to shopping, expressway, shore points, casinos & Philadelphia. Come take a look!