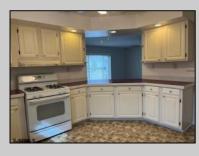

## COMMENTS

Added incentive first month lot rent paid by the seller. Welcome home to an Adult lifestyle in the 55+ desirable Fairways at Mays Landing, a highly coveted active adult community in the heart of Atlantic County. This home features two bedrooms and two full baths. Enter into Living Room which opens to the Dining Room with hardwood flooring, kitchen with white cabinets and gas stove. Laundry Room leads out to a one car garage with storage above. Master Bedroom with a walk in closet, master bath has two separate vanities, a jacuzzi tub and walk in shower. The second bedroom also has a walk in closet. Home has been freshly painted and a new heater and hot water heater were just installed. Back yard has a large storage shed, ceiling fans throughout the home. Lot rent includes trash, snow removal, common area landscaping, indoor/outdoor pool, gym, billiards and clubhouse entertainment room. Convenient to shopping, expressway, shore points, casinos & Philadelphia. Come take a look!