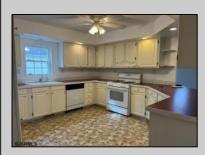

## COMMENTS

Added incentive first month lot rent paid by the seller. Welcome home to an Adult lifestyle in the 55+ desirable Fairways at Mays Landing, a highly coveted active adult community in the heart of Atlantic County. This home features two bedrooms and two full baths. Enter into Living Room which opens to the Dining Room with hardwood flooring, kitchen with white cabinets and gas stove. Laundry Room leads out to a one car garage with storage above. Master Bedroom with a walk in closet, master bath has two separate vanities, a jacuzzi tub and walk in shower. The second bedroom also has a walk in closet. Home has been freshly painted and a new heater and hot water heater were just installed. Back yard has a large storage shed, ceiling fans throughout the home. Lot rent includes trash, snow removal, common area landscaping, indoor/outdoor pool, gym, billiards and clubhouse entertainment room. Convenient to shopping, expressway, shore points, casinos & Philadelphia. Come take a look!