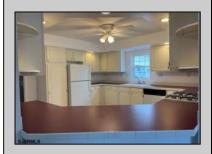

## **COMMENTS**

Welcome home to an Adult lifestyle in the 55+ desirable Fairways at Mays Landing, a highly coveted active adult community in the heart of Atlantic County. This home features two bedrooms and two full baths. Enter into Living Room which opens to the Dining Room with hardwood flooring, kitchen with white cabinets and gas stove. Laundry Room leads out to a one car garage with storage above. Master Bedroom with a walk in closet, master bath has two separate vanities, a jacuzzi tub and walk in shower. The second bedroom also has a walk in closet. Home has been freshly painted and a new heater and hot water heater were just installed. Back yard has a large storage shed, ceiling fans throughout the home. Lot rent includes trash, snow removal, common area landscaping, indoor/outdoor pool, gym, billiards and clubhouse entertainment room. Convenient to shopping, expressway, shore points, casinos & Philadelphia. Come take a look!