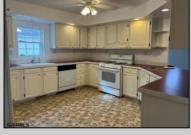

## **COMMENTS**

Added incentive first month lot rent paid by the seller. Welcome home to an Adult lifestyle in the 55+ desirable Fairways at Mays Landing, a highly coveted active adult community in the heart of Atlantic County. This home features two bedrooms and two full baths. Enter into Living Room which opens to the Dining Room with hardwood flooring, kitchen with white cabinets and gas stove. Laundry Room leads out to a one car garage with storage above. Master Bedroom with a walk in closet, master bath has two separate vanities, a jacuzzi tub and walk in shower. The second bedroom also has a walk in closet. Home has been freshly painted and a new heater and hot water heater were just installed. Back yard has a large storage shed, ceiling fans throughout the home. Lot rent includes trash, snow removal, common area landscaping, indoor/outdoor pool, gym, billiards and clubhouse entertainment room. Convenient to shopping, expressway, shore points, casinos & Philadelphia. Come take a look!