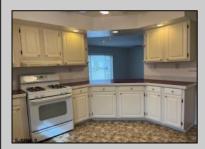

## **COMMENTS**

Added incentive first month lot rent paid by the seller. Welcome home to an Adult lifestyle in the 55+ desirable Fairways at Mays Landing, a highly coveted active adult community in the heart of Atlantic County. This home features two bedrooms and two full baths. Enter into Living Room which opens to the Dining Room with hardwood flooring, kitchen with white cabinets and gas stove. Laundry Room leads out to a one car garage with storage above. Master Bedroom with a walk in closet, master bath has two separate vanities, a jacuzzi tub and walk in shower. The second bedroom also has a walk in closet. Home has been freshly painted and a new heater and hot water heater were just installed. Back yard has a large storage shed, ceiling fans throughout the home. Lot rent includes trash, snow removal, common area landscaping, indoor/outdoor pool, gym, billiards and clubhouse entertainment room. Convenient to shopping, expressway, shore points, casinos & Philadelphia. Come take a look!