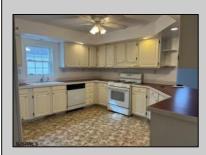

## COMMENTS

Welcome home to an Adult lifestyle in the 55+ desirable Fairways at Mays Landing, a highly coveted active adult community in the heart of Atlantic County. This home features two bedrooms and two full baths. Enter into Living Room which opens to the Dining Room with hardwood flooring, kitchen with white cabinets and gas stove. Laundry Room leads out to a one car garage with storage above. Master Bedroom with a walk in closet, master bath has two separate vanities, a jacuzzi tub and walk in shower. The second bedroom also has a walk in closet. Home has been freshly painted and a new heater and hot water heater were just installed. Back yard has a large storage shed, ceiling fans throughout the home. Lot rent includes trash, snow removal, common area landscaping, indoor/outdoor pool, gym, billiards and clubhouse entertainment room. Convenient to shopping, expressway, shore points, casinos & Philadelphia. Come take a look!