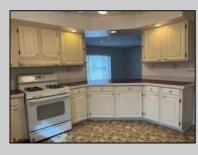

## COMMENTS

Welcome home to an Adult lifestyle in the 55+ desirable Fairways at Mays Landing, a highly coveted active adult community in the heart of Atlantic County. This home features two bedrooms and two full baths. Enter into Living Room which opens to the Dining Room with hardwood flooring, kitchen with white cabinets and gas stove. Laundry Room leads out to a one car garage with storage above. Master Bedroom with a walk in closet, master bath has two separate vanities, a jacuzzi tub and walk in shower. The second bedroom also has a walk in closet. Home has been freshly painted and a new heater and hot water heater were just installed. Back yard has a large storage shed, ceiling fans throughout the home. Lot rent includes trash, snow removal, common area landscaping, indoor/outdoor pool, gym, billiards and clubhouse entertainment room. Convenient to shopping, expressway, shore points, casinos & Philadelphia. Come take a look!