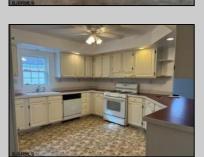

## **COMMENTS**

Added incentive first month lot rent paid by the seller. Welcome home to an Adult lifestyle in the 55+ desirable Fairways at Mays Landing, a highly coveted active adult community in the heart of Atlantic County. This home features two bedrooms and two full baths. Enter into Living Room which opens to the Dining Room with hardwood flooring, kitchen with white cabinets and gas stove. Laundry Room leads out to a one car garage with storage above. Master Bedroom with a walk in closet, master bath has two separate vanities, a jacuzzi tub and walk in shower. The second bedroom also has a walk in closet. Home has been freshly painted and a new heater and hot water heater were just installed. Back yard has a large storage shed, ceiling fans throughout the home. Lot rent includes trash, snow removal, common area landscaping, indoor/outdoor pool, gym, billiards and clubhouse entertainment room. Convenient to shopping, expressway, shore points, casinos & Philadelphia. Come take a look!