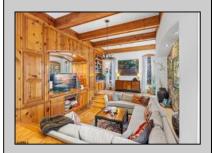

## **COMMENTS**

This one-of-a-kind architectural gem belongs on the cover of Architectural Digest! Nestled in the prestigious St. Leonard's Tract, just two blocks from the beach, this Mediterranean-style masterpiece is brimming with charm—from the cobblestone driveway to the elegantly adorned steps of the curved open staircase and the soaring beamed ceilings in the primary suite. The main level welcomes you with terracotta tile floors leading you to the stunning sunken living room bathed in natural light, offering serene views of the lushly landscaped backyard oasis. Unwind by the fireplace or host elegant dinners in the separate dining room, complete with French doors and abundant windows. The chef's kitchen features a center island, copper sink, along with a convenient laundry room and powder room. Upstairs, you'll find five spacious bedrooms, two beautifully renovated full bathrooms at each end of the main hall, and a versatile bonus room. Off the entry foyer, a doorway leads to an attached garage for storage and a bright finished lower level, providing even more space. The backyard is a true retreat, boasting a custom stone patio, a built-in outdoor cooking area, and lush landscaping! Don\'t miss your chance to own this extraordinary property!