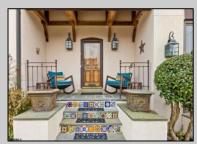

## **COMMENTS**

This one-of-a-kind architectural gem belongs on the cover of Architectural Digest! Nestled in the prestigious St. Leonard's Tract, just two blocks from the beach, this Mediterranean-style masterpiece is brimming with charm—from the cobblestone driveway to the elegantly adorned steps of the curved open staircase and the soaring beamed ceilings in the primary suite. The main level welcomes you with terracotta tile floors leading you to the stunning sunken living room bathed in natural light, offering serene views of the lushly landscaped backyard oasis. Unwind by the fireplace or host elegant dinners in the separate dining room, complete with French doors and abundant windows. The chef's kitchen features a center island, copper sink, along with a convenient laundry room and powder room. Upstairs, you'll find five spacious bedrooms, two beautifully renovated full bathrooms at each end of the main hall, and a versatile bonus room. Off the entry foyer, a doorway leads to an attached garage for storage and a bright finished lower level, providing even more space. The backyard is a true retreat, boasting a custom stone patio, a built-in outdoor cooking area, and lush landscaping! Don\'t miss your chance to own this extraordinary property!