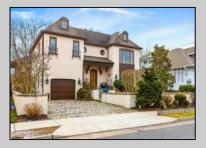

## **COMMENTS**

This one-of-a-kind architectural gem belongs on the cover of Architectural Digest! Nestled in the prestigious St. Leonard's Tract, just two blocks from the beach, this Mediterranean-style masterpiece is brimming with charm—from the cobblestone driveway to the elegantly adorned steps of the curved open staircase and the soaring beamed ceilings in the primary suite. The main level welcomes you with terracotta tile floors leading you to the stunning sunken living room bathed in natural light, offering serene views of the lushly landscaped backyard oasis. Unwind by the fireplace or host elegant dinners in the separate dining room, complete with French doors and abundant windows. The chef's kitchen features a center island, copper sink, along with a convenient laundry room and powder room. Upstairs, you'll find five spacious bedrooms, two beautifully renovated full bathrooms at each end of the main hall, and a versatile bonus room. Off the entry foyer, a doorway leads to an attached garage for storage and a bright finished lower level, providing even more space. The backyard is a true retreat, boasting a custom stone patio, a built-in outdoor cooking area, and lush landscaping! Don\'t miss your chance to own this extraordinary property!