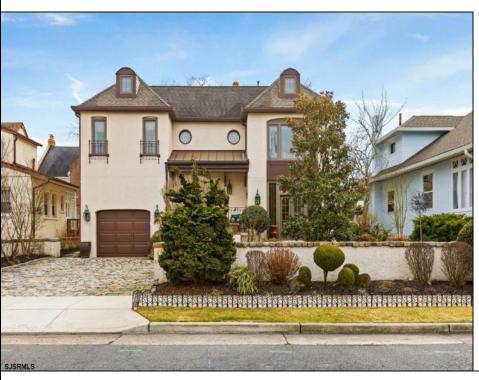

## **COMMENTS**

This one-of-a-kind architectural gem belongs on the cover of Architectural Digest! Nestled in the prestigious St. Leonard's Tract, just two blocks from the beach, this Mediterranean-style masterpiece is brimming with charm—from the cobblestone driveway to the elegantly adorned steps of the curved open staircase and the soaring beamed ceilings in the primary suite. The main level welcomes you with terracotta tile floors leading you to the stunning sunken living room bathed in natural light, offering serene views of the lushly landscaped backyard oasis. Unwind by the fireplace or host elegant dinners in the separate dining room, complete with French doors and abundant windows. The chef's kitchen features a center island, copper sink, along with a convenient laundry room and powder room. Upstairs, you'll find five spacious bedrooms, two beautifully renovated full bathrooms at each end of the main hall, and a versatile bonus room. Off the entry foyer, a doorway leads to an attached garage for storage and a bright finished lower level, providing even more space. The backyard is a true retreat, boasting a custom stone patio, a built-in outdoor cooking area, and lush landscaping! Don\'t miss your chance to own this extraordinary property!