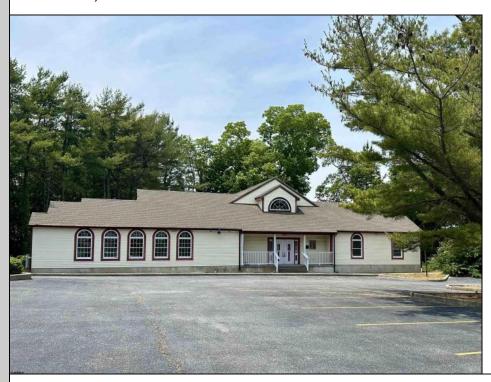

## **COMMENTS**

Welcome to Heritage Square Commercial Park, where opportunity meets potential! This standalone building, conveniently located minutes from the AC expressway and situated near Absecon, is a remarkable canvas awaiting your visionary touch to bring it to completion. Originally was a church, this property has been undergoing a transformation into a medical child\'s daycare facility, making it an ideal opportunity for investors or entrepreneurs in the childcare industry. Nestled in the rear of Heritage Square Office Park, this building offers a unique and versatile space for your vision. Along with ample parking on site, the property provides a welcoming environment for parents and guardians dropping off and picking up their little ones. As you step inside, you'll be greeted by the expansive interior that holds immense potential for creating a safe and nurturing environment. The current layout offers a generous open area, allowing for flexible room arrangement and an abundance of natural light. The high ceilings and large windows enhance the sense of space, fostering an atmosphere of warmth and comfort. With its close proximity to Absecon, and Atlantic City you\'ll enjoy the benefits of being part of a vibrant community with access to a range of amenities and services. The surrounding area offers schools, parks, shopping centers, and medical facilities, ensuring convenience for both parents and staff. This is a rare opportunity to shape a childcare facility from the ground up and make a lasting impact on the local community and surrounding areas. Don\t miss the chance to turn this building into a booming business.