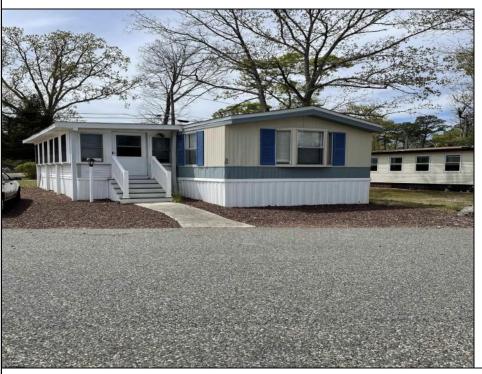

## COMMENTS

Here is your chance to live in the 55+ community of Pine Hill. This 3 bedroom, 2 bath mobile is just waiting for you to make it your own. The roof was replaced 3 years ago, newer flooring, and 2 new storm doors in the sunroom are some of the updates. This unit is a 1988 but has been lovingly cared for. Pine Hill is a land lease community, and the monthly fee is \$780 which covers water, sewer, trash, property taxes, and snow removal. All Buyers must be approved by the park. This unit is being sold strictly As-Is. The sale is contingent on Seller finding suitable housing.