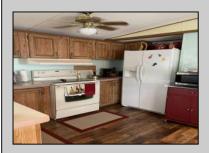

## COMMENTS

Here is your chance to live in the 55+ community of Pine Hill. This 3 bedroom, 2 bath mobile is just waiting for you to make it your own. The roof was replaced 3 years ago, newer flooring, and 2 new storm doors in the sunroom are some of the updates. This unit is a 1988 but has been lovingly cared for. Pine Hill is a land lease community, and the monthly fee is \$780 which covers water, sewer, trash, property taxes, and snow removal. All Buyers must be approved by the park. This unit is being sold strictly As-Is. The sale is contingent on Seller finding suitable housing.

| housing.                |                       |                                              |                                                                         |
|-------------------------|-----------------------|----------------------------------------------|-------------------------------------------------------------------------|
| PROPERTY DETAILS        |                       |                                              |                                                                         |
| OutsideFeatures<br>Shed | ParkingGarage<br>None | OtherRooms<br>Eat In Kitchen<br>Florida Room | AppliancesIncluded<br>Dryer<br>Electric Stove<br>Refrigerator<br>Washer |
| Heating<br>Gas-Natural  | Cooling<br>Central    | HotWater<br>Electric                         | Water<br>Private                                                        |