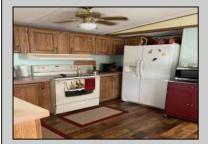

## COMMENTS

Here is your chance to live in the 55+ community of Pine Hill. This 3 bedroom, 2 bath mobile is just waiting for you to make it your own. The roof was replaced 3 years ago, newer flooring, and 2 new storm doors in the sunroom are some of the updates. This unit is a 1988 but has been lovingly cared for. Pine Hill is a land lease community, and the monthly fee is \$780 which covers water, sewer, trash, property taxes, and snow removal. All Buyers must be approved by the park. This unit is being sold strictly As-Is. The sale is contingent on Seller finding suitable housing.

| PROPERTY DETAILS        |                       |                                              |                                                                         |
|-------------------------|-----------------------|----------------------------------------------|-------------------------------------------------------------------------|
| OutsideFeatures<br>Shed | ParkingGarage<br>None | OtherRooms<br>Eat In Kitchen<br>Florida Room | AppliancesIncluded<br>Dryer<br>Electric Stove<br>Refrigerator<br>Washer |