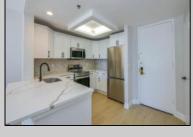

## **COMMENTS**

The fantastic Ocean Club condos right on the Worlds Famous Atlantic City Boardwalk. Your condo is brand new and totally renovated. This 925 sq foot unit, has got it all; ocean and bay views, 1.5 baths, washer and dryer, balcony, indoor garage parking, pet friendly, stainless steelquartz countertops, and chefs kitchen. WOW!!!!! In addition, the Ocean club offers so many amenities; year round outside/inside pool, gym, tennis courts, sauna, social rooms, library, 24 hour security and on site management. Our beautiful golden beach and ice blue ocean are right out side your door. The best shopping, restaurants and casino action are just steps down the boardwalk. So jump in your car and drive down the Parkway or AC Expressway, pull into your indoor parking space, put on your flip flops and enjoy ..

| <b>PROPERTY</b> | DETAIL | S |
|-----------------|--------|---|

| THOU ENTI DETIMES    |                          |                                     |                                                                    |  |
|----------------------|--------------------------|-------------------------------------|--------------------------------------------------------------------|--|
| Exterior<br>Brick    | ParkingGarage<br>Two Car | OtherRooms<br>Dining Area<br>Pantry | InteriorFeatures<br>Foyer<br>Kitchen Center Island<br>Pets Allowed |  |
| Heating<br>Heat Pump | Cooling<br>Central       | Water<br>Public Water               | Sewer<br>Public Sewer                                              |  |