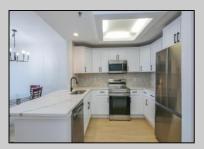

## **COMMENTS**

The fantastic Ocean Club condos right on the Worlds Famous Atlantic City Boardwalk. Your condo is brand new and totally renovated. This 925 sq foot unit, has got it all; ocean and bay views, 1.5 baths, washer and dryer, balcony, indoor garage parking, pet friendly, stainless steelquartz countertops, and chefs kitchen. WOW!!!!! In addition, the Ocean club offers so many amenities; year round outside/inside pool, gym, tennis courts, sauna, social rooms, library, 24 hour security and on site management. Our beautiful golden beach and ice blue ocean are right out side your door. The best shopping, restaurants and casino action are just steps down the boardwalk. So jump in your car and drive down the Parkway or AC Expressway, pull into your indoor parking space, put on your flip flops and enjoy ..

| <b>PROPERTY</b> | DETAIL | S |
|-----------------|--------|---|

| THOU ENTI DETIMES    |                          |                                     |                                                                    |  |
|----------------------|--------------------------|-------------------------------------|--------------------------------------------------------------------|--|
| Exterior<br>Brick    | ParkingGarage<br>Two Car | OtherRooms<br>Dining Area<br>Pantry | InteriorFeatures<br>Foyer<br>Kitchen Center Island<br>Pets Allowed |  |
| Heating<br>Heat Pump | Cooling<br>Central       | Water<br>Public Water               | Sewer<br>Public Sewer                                              |  |