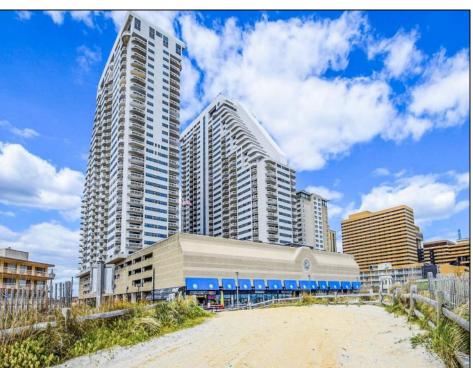

## **COMMENTS**

The fantastic Ocean Club condos right on the Worlds Famous Atlantic City Boardwalk. Your condo is brand new and totally renovated. This 925 sq foot unit, has got it all; ocean and bay views, 1.5 baths, washer and dryer, balcony, indoor garage parking, pet friendly, stainless steelquartz countertops, and chefs kitchen. WOW!!!!! In addition, the Ocean club offers so many amenities; year round outside/inside pool, gym, tennis courts, sauna, social rooms, library, 24 hour security and on site management. Our beautiful golden beach and ice blue ocean are right out side your door. The best shopping, restaurants and casino action are just steps down the boardwalk. So jump in your car and drive down the Parkway or AC Expressway, pull into your indoor parking space, put on your flip flops and enjoy ..