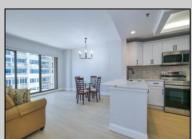

## **COMMENTS**

The fantastic Ocean Club condos right on the Worlds Famous Atlantic City Boardwalk. Your condo is brand new and totally renovated. This 925 sq foot unit, has got it all; ocean and bay views, 1.5 baths, washer and dryer, balcony, indoor garage parking, pet friendly, stainless steelquartz countertops, and chefs kitchen. WOW!!!!! In addition, the Ocean club offers so many amenities; year round outside/inside pool, gym, tennis courts, sauna, social rooms, library, 24 hour security and on site management. Our beautiful golden beach and ice blue ocean are right out side your door. The best shopping, restaurants and casino action are just steps down the boardwalk. So jump in your car and drive down the Parkway or AC Expressway, pull into your indoor parking space, put on your flip flops and enjoy ..

| <b>PROPERTY</b> | DETAIL | S |
|-----------------|--------|---|

| THOU ENTI DETIMES    |                          |                                     |                                                                    |  |
|----------------------|--------------------------|-------------------------------------|--------------------------------------------------------------------|--|
| Exterior<br>Brick    | ParkingGarage<br>Two Car | OtherRooms<br>Dining Area<br>Pantry | InteriorFeatures<br>Foyer<br>Kitchen Center Island<br>Pets Allowed |  |
| Heating<br>Heat Pump | Cooling<br>Central       | Water<br>Public Water               | Sewer<br>Public Sewer                                              |  |