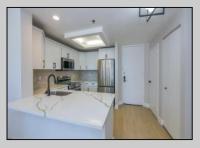

## **COMMENTS**

The fantastic Ocean Club condos right on the Worlds Famous Atlantic City Boardwalk. Your condo is brand new and totally renovated. This 925 sq foot unit, has got it all; ocean and bay views, 1.5 baths, washer and dryer, balcony, indoor garage parking, pet friendly, stainless steelquartz countertops, and chefs kitchen. WOW!!!!! In addition, the Ocean club offers so many amenities; year round outside/inside pool, gym, tennis courts, sauna, social rooms, library, 24 hour security and on site management. Our beautiful golden beach and ice blue ocean are right out side your door. The best shopping, restaurants and casino action are just steps down the boardwalk. So jump in your car and drive down the Parkway or AC Expressway, pull into your indoor parking space, put on your flip flops and enjoy ..

| <b>PROPERTY</b> | DETAIL | S |
|-----------------|--------|---|

| THOU ENTI DETIMES    |                          |                                     |                                                                    |  |
|----------------------|--------------------------|-------------------------------------|--------------------------------------------------------------------|--|
| Exterior<br>Brick    | ParkingGarage<br>Two Car | OtherRooms<br>Dining Area<br>Pantry | InteriorFeatures<br>Foyer<br>Kitchen Center Island<br>Pets Allowed |  |
| Heating<br>Heat Pump | Cooling<br>Central       | Water<br>Public Water               | Sewer<br>Public Sewer                                              |  |