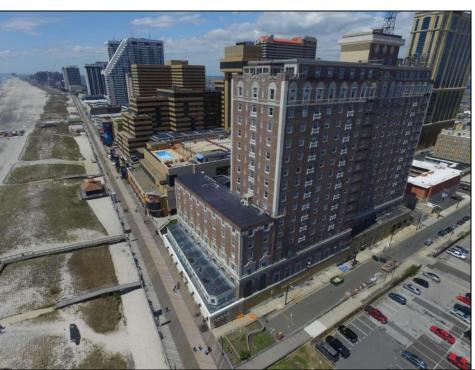

## **COMMENTS**

Welcome to your dream getaway on the iconic Atlantic City Boardwalk! This renovated junior one-bedroom offers the perfect blend of comfort, convenience, and stunning views. Thoughtfully designed and fully furnished, this move-in-ready unit lets you start enjoying the coastal lifestyle from day one—just bring your suitcase! As a coveted corner unit, this home boasts breathtaking ocean views from both the living area and bedroom. Plus, the bedroom offers an added bonus-stunning city skyline views that sparkle at night. With three large windows, natural light floods the space, enhancing the sleek tile flooring and modern finishes throughout. The brandnew galley kitchen adds both style and functionality, while the large walk-in closet provides ample storage. Living here means indulging in resort-style amenities every day. Enjoy 24-hour front desk service and on-site management for ultimate convenience. Stay active in the fully equipped gym, take a refreshing dip in the indoor pool and hot tub, or unwind in the saunas. Looking for entertainment? The building also features a game room, library, and inviting social spaces where you can relax or connect with neighbors. Plus, The Ritz's HOA fee covers all utilities, adding even more value and convenience! And then there's the location-right next to the Tropicana Casino and just steps from free beaches, summer concerts, and an endless variety of dining and entertainment options. Whether you\re searching for a weekend retreat, a full-time residence, or a smart investment, this unit is a rare find in the heart of Atlantic City.