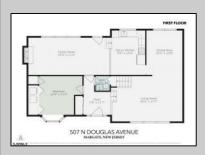

## **COMMENTS**

Looking for the perfect beach home or a second getaway by the shore? This well-maintained, split-level home in the sought-after Parkshore neighborhood is a fantastic opportunity! With 4 bedrooms, 2.5 baths, and 1,834 sq. ft. of space, there's plenty of room to enjoy. Sitting on a large 60' x 67' lot, the backyard is a dream—ready for relaxing, entertaining, or even expansion. Want a first-floor bedroom with an ensuite bath? There's space to make it happen! Whether you're looking to renovate and make it your own or build your dream beach home from the ground up, this property offers endless possibilities—plus the potential for significant home equity after upgrades! Conveniently located in a highly regarded school district, near local amenities and coastal attractions, this is a rare chance to create your ideal shore retreat!\"

**PROPERTY DETAILS** 

Exterior ParkingGarage OtherRooms AppliancesIncluded Brick None Den/TV Room Electric Stove Vinyl Dining Room Microwave Eat In Kitchen Refrigerator Recreation/Family Self Cleaning Oven