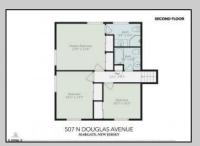

## **COMMENTS**

Looking for the perfect beach home or a second getaway by the shore? This well-maintained, split-level home in the sought-after Parkshore neighborhood is a fantastic opportunity! With 4 bedrooms, 2.5 baths, and 1,834 sq. ft. of space, there's plenty of room to enjoy. Sitting on a large 60' x 67' lot, the backyard is a dream—ready for relaxing, entertaining, or even expansion. Want a first-floor bedroom with an ensuite bath? There's space to make it happen! Whether you're looking to renovate and make it your own or build your dream beach home from the ground up, this property offers endless possibilities—plus the potential for significant home equity after upgrades! Conveniently located in a highly regarded school district, near local amenities and coastal attractions, this is a rare chance to create your ideal shore retreat!\"

**PROPERTY DETAILS** 

Exterior ParkingGarage OtherRooms AppliancesIncluded Brick None Den/TV Room Electric Stove Vinyl Dining Room Microwave Eat In Kitchen Refrigerator Recreation/Family Self Cleaning Oven