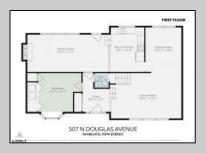

PROPERTY DETAILS

Exterior ParkingGarage OtherRooms AppliancesIncluded
Brick None Den/TV Room Electric Stove
Vinyl Dining Room Microwave
Eat In Kitchen Refrigerator
Recreation/Family Self Cleaning Oven

Basement Heating Cooling Water Slab Electric Wall Units Public