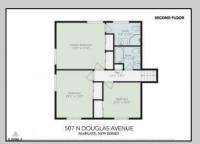

PROPERTY DETAILS

Exterior ParkingGarage OtherRooms AppliancesIncluded
Brick None Den/TV Room Electric Stove
Vinyl Dining Room Microwave
Eat In Kitchen Refrigerator
Recreation/Family Self Cleaning Oven

Basement Heating Cooling Water Slab Electric Wall Units Public