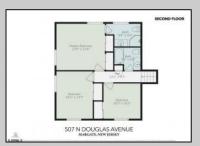

## **COMMENTS**

Looking for the perfect beach home or a second getaway by the shore? This well-maintained, split-level home in the sought-after Parkshore neighborhood is a fantastic opportunity! With 4 bedrooms, 2.5 baths, and 1,834 sq. ft. of space, there's plenty of room to enjoy. Sitting on a large 60' x 67' lot, the backyard is a dream—ready for relaxing, entertaining, or even expansion. Want a first-floor bedroom with an ensuite bath? There's space to make it happen! Whether you're looking to renovate and make it your own or build your dream beach home from the ground up, this property offers endless possibilities—plus the potential for significant home equity after upgrades! Conveniently located in a highly regarded school district, near local amenities and coastal attractions, this is a rare chance to create your ideal shore retreat!\"

PROPERTY DETAILS

Exterior ParkingGarage OtherRooms AppliancesIncluded
Brick None Den/TV Room Electric Stove
Vinyl Dining Room Microwave
Eat In Kitchen Refrigerator
Recreation/Family Self Cleaning Oven

Basement Heating Cooling Water Slab Electric Wall Units Public