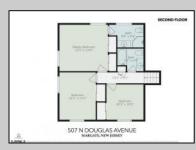

## COMMENTS

Looking for the perfect beach home or a second getaway by the shore? This well-maintained, split-level home in the sought-after Parkshore neighborhood is a fantastic opportunity! With 4 bedrooms, 2.5 baths, and 1,834 sq. ft. of space, there's plenty of room to enjoy. Sitting on a large 60' x 67' lot, the backyard is a dream—ready for relaxing, entertaining, or even expansion. Want a first-floor bedroom with an ensuite bath? There's space to make it happen! Whether you're looking to renovate and make it your own or build your dream beach home from the ground up, this property offers endless possibilities—plus the potential for significant home equity after upgrades! Conveniently located in a highly regarded school district, near local amenities and coastal attractions, this is a rare chance to create your ideal shore retreat!\"