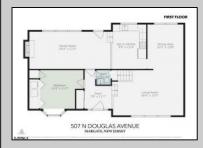

## COMMENTS

Looking for the perfect beach home or a second getaway by the shore? This well-maintained, split-level home in the sought-after Parkshore neighborhood is a fantastic opportunity! With 4 bedrooms, 2.5 baths, and 1,834 sq. ft. of space, there's plenty of room to enjoy. Sitting on a large 60' x 67' lot, the backyard is a dream—ready for relaxing, entertaining, or even expansion. Want a first-floor bedroom with an ensuite bath? There's space to make it happen! Whether you're looking to renovate and make it your own or build your dream beach home from the ground up, this property offers endless possibilities—plus the potential for significant home equity after upgrades! Conveniently located in a highly regarded school district, near local amenities and coastal attractions, this is a rare chance to create your ideal shore retreat!\"