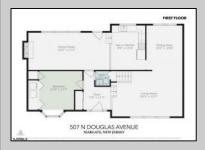

## **PROPERTY DETAILS**

| Exterior | ParkingGarage | OtherRooms        | AppliancesIncluded |
|----------|---------------|-------------------|--------------------|
| Brick    | None          | Den/TV Room       | Electric Stove     |
| Vinyl    |               | Dining Room       | Microwave          |
|          |               | Eat In Kitchen    | Refrigerator       |
|          |               | Recreation/Family | Self Cleaning Oven |
|          |               |                   |                    |