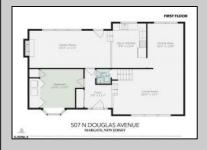

## COMMENTS

Looking for the perfect beach home or a second getaway by the shore? This well-maintained, split-level home in the sought-after Parkshore neighborhood is a fantastic opportunity! With 4 bedrooms, 2.5 baths, and 1,834 sq. ft. of space, there's plenty of room to enjoy. Sitting on a large 60' x 67' lot, the backyard is a dream—ready for relaxing, entertaining, or even expansion. Want a first-floor bedroom with an ensuite bath? There's space to make it happen! Whether you're looking to renovate and make it your own or build your dream beach home from the ground up, this property offers endless possibilities—plus the potential for significant home equity after upgrades! Conveniently located in a highly regarded school district, near local amenities and coastal attractions, this is a rare chance to create your ideal shore retreat!\"

## **PROPERTY DETAILS**

| Exterior | ParkingGarage | OtherRooms        | AppliancesIncluded |
|----------|---------------|-------------------|--------------------|
| Brick    | None          | Den/TV Room       | Electric Stove     |
| Vinyl    |               | Dining Room       | Microwave          |
|          |               | Eat In Kitchen    | Refrigerator       |
|          |               | Recreation/Family | Self Cleaning Oven |
|          |               |                   |                    |