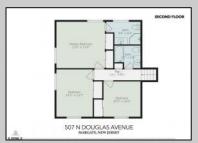

## COMMENTS

Looking for the perfect beach home or a second getaway by the shore? This well-maintained, split-level home in the sought-after Parkshore neighborhood is a fantastic opportunity! With 4 bedrooms, 2.5 baths, and 1,834 sq. ft. of space, there's plenty of room to enjoy. Sitting on a large 60' x 67' lot, the backyard is a dream—ready for relaxing, entertaining, or even expansion. Want a first-floor bedroom with an ensuite bath? There's space to make it happen! Whether you're looking to renovate and make it your own or build your dream beach home from the ground up, this property offers endless possibilities—plus the potential for significant home equity after upgrades! Conveniently located in a highly regarded school district, near local amenities and coastal attractions, this is a rare chance to create your ideal shore retreat!\"

## **PROPERTY DETAILS**

| Exterior | ParkingGarage | OtherRooms        | AppliancesIncluded |
|----------|---------------|-------------------|--------------------|
| Brick    | None          | Den/TV Room       | Electric Stove     |
| Vinyl    |               | Dining Room       | Microwave          |
|          |               | Eat In Kitchen    | Refrigerator       |
|          |               | Recreation/Family | Self Cleaning Oven |
|          |               |                   |                    |