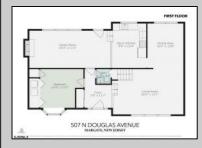

## COMMENTS

Looking for the perfect beach home or a second getaway by the shore? This well-maintained, split-level home in the sought-after Parkshore neighborhood is a fantastic opportunity! With 4 bedrooms, 2.5 baths, and 1,834 sq. ft. of space, there's plenty of room to enjoy. Sitting on a large 60' x 67' lot, the backyard is a dream—ready for relaxing, entertaining, or even expansion. Want a first-floor bedroom with an ensuite bath? There's space to make it happen! Whether you're looking to renovate and make it your own or build your dream beach home from the ground up, this property offers endless possibilities—plus the potential for significant home equity after upgrades! Conveniently located in a highly regarded school district, near local amenities and coastal attractions, this is a rare chance to create your ideal shore retreat!\"

| PROPERTY DETAILS |               |                   |                    |
|------------------|---------------|-------------------|--------------------|
| Exterior         | ParkingGarage | OtherRooms        | AppliancesIncluded |
| Brick            | None          | Den/TV Room       | Electric Stove     |
| Vinyl            |               | Dining Room       | Microwave          |
|                  |               | Eat In Kitchen    | Refrigerator       |
|                  |               | Recreation/Family | Self Cleaning Oven |
| Basement         | Heating       | Cooling           | Water              |
| Slab             | Electric      | Wall Units        | Public             |