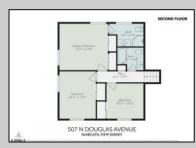

## COMMENTS

Looking for the perfect beach home or a second getaway by the shore? This well-maintained, split-level home in the sought-after Parkshore neighborhood is a fantastic opportunity! With 4 bedrooms, 2.5 baths, and 1,834 sq. ft. of space, there's plenty of room to enjoy. Sitting on a large 60' x 67' lot, the backyard is a dream—ready for relaxing, entertaining, or even expansion. Want a first-floor bedroom with an ensuite bath? There's space to make it happen! Whether you're looking to renovate and make it your own or build your dream beach home from the ground up, this property offers endless possibilities—plus the potential for significant home equity after upgrades! Conveniently located in a highly regarded school district, near local amenities and coastal attractions, this is a rare chance to create your ideal shore retreat!\"

| PROPERTY DETAILS |               |                   |                    |
|------------------|---------------|-------------------|--------------------|
| Exterior         | ParkingGarage | OtherRooms        | AppliancesIncluded |
| Brick            | None          | Den/TV Room       | Electric Stove     |
| Vinyl            |               | Dining Room       | Microwave          |
|                  |               | Eat In Kitchen    | Refrigerator       |
|                  |               | Recreation/Family | Self Cleaning Oven |
| Basement         | Heating       | Cooling           | Water              |
| Slab             | Electric      | Wall Units        | Public             |