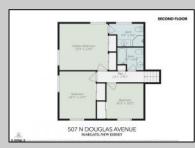

## COMMENTS

Looking for the perfect beach home or a second getaway by the shore? This well-maintained, split-level home in the sought-after Parkshore neighborhood is a fantastic opportunity! With 4 bedrooms, 2.5 baths, and 1,834 sq. ft. of space, there's plenty of room to enjoy. Sitting on a large 60' x 67' lot, the backyard is a dream—ready for relaxing, entertaining, or even expansion. Want a first-floor bedroom with an ensuite bath? There's space to make it happen! Whether you're looking to renovate and make it your own or build your dream beach home from the ground up, this property offers endless possibilities—plus the potential for significant home equity after upgrades! Conveniently located in a highly regarded school district, near local amenities and coastal attractions, this is a rare chance to create your ideal shore retreat!\"