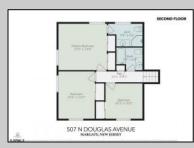

## COMMENTS

Looking for the perfect beach home or a second getaway by the shore? This well-maintained, split-level home in the sought-after Parkshore neighborhood is a fantastic opportunity! With 4 bedrooms, 2.5 baths, and 1,834 sq. ft. of space, there's plenty of room to enjoy. Sitting on a large 60' x 67' lot, the backyard is a dream—ready for relaxing, entertaining, or even expansion. Want a first-floor bedroom with an ensuite bath? There's space to make it happen! Whether you're looking to renovate and make it your own or build your dream beach home from the ground up, this property offers endless possibilities—plus the potential for significant home equity after upgrades! Conveniently located in a highly regarded school district, near local amenities and coastal attractions, this is a rare chance to create your ideal shore retreat!\"

| PROPERTY DETAILS           |                       |                                                                                 |                                                                                         |
|----------------------------|-----------------------|---------------------------------------------------------------------------------|-----------------------------------------------------------------------------------------|
| Exterior<br>Brick<br>Vinyl | ParkingGarage<br>None | OtherRooms<br>Den/TV Room<br>Dining Room<br>Eat In Kitchen<br>Recreation/Family | AppliancesIncluded<br>Electric Stove<br>Microwave<br>Refrigerator<br>Self Cleaning Oven |
| Basement<br>Slab           | Heating<br>Electric   | Cooling<br>Wall Units                                                           | Water<br>Public                                                                         |