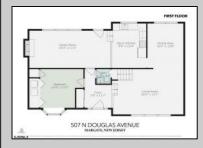

## COMMENTS

Looking for the perfect beach home or a second getaway by the shore? This well-maintained, split-level home in the sought-after Parkshore neighborhood is a fantastic opportunity! With 4 bedrooms, 2.5 baths, and 1,834 sq. ft. of space, there's plenty of room to enjoy. Sitting on a large 60' x 67' lot, the backyard is a dream—ready for relaxing, entertaining, or even expansion. Want a first-floor bedroom with an ensuite bath? There's space to make it happen! Whether you're looking to renovate and make it your own or build your dream beach home from the ground up, this property offers endless possibilities—plus the potential for significant home equity after upgrades! Conveniently located in a highly regarded school district, near local amenities and coastal attractions, this is a rare chance to create your ideal shore retreat!\"

| PROPERTY DETAILS           |                       |                                                                                 |                                                                                         |
|----------------------------|-----------------------|---------------------------------------------------------------------------------|-----------------------------------------------------------------------------------------|
| Exterior<br>Brick<br>Vinyl | ParkingGarage<br>None | OtherRooms<br>Den/TV Room<br>Dining Room<br>Eat In Kitchen<br>Recreation/Family | AppliancesIncluded<br>Electric Stove<br>Microwave<br>Refrigerator<br>Self Cleaning Oven |
| Basement<br>Slab           | Heating<br>Electric   | Cooling<br>Wall Units                                                           | Water<br>Public                                                                         |