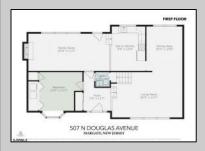

## **COMMENTS**

Looking for the perfect beach home or a second getaway by the shore? This well-maintained, split-level home in the sought-after Parkshore neighborhood is a fantastic opportunity! With 4 bedrooms, 2.5 baths, and 1,834 sq. ft. of space, there's plenty of room to enjoy. Sitting on a large 60' x 67' lot, the backyard is a dream—ready for relaxing, entertaining, or even expansion. Want a first-floor bedroom with an ensuite bath? There's space to make it happen! Whether you're looking to renovate and make it your own or build your dream beach home from the ground up, this property offers endless possibilities—plus the potential for significant home equity after upgrades! Conveniently located in a highly regarded school district, near local amenities and coastal attractions, this is a rare chance to create your ideal shore retreat!\"

PROPERTY DETAILS

Exterior ParkingGarage OtherRooms AppliancesIncluded
Brick None Den/TV Room Electric Stove
Vinyl Dining Room Microwave
Eat In Kitchen Refrigerator
Recreation/Family Self Cleaning Oven

Basement Heating Cooling Water Slab Electric Wall Units Public