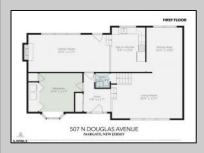

## **COMMENTS**

Looking for the perfect beach home or a second getaway by the shore? This well-maintained, split-level home in the sought-after Parkshore neighborhood is a fantastic opportunity! With 4 bedrooms, 2.5 baths, and 1,834 sq. ft. of space, there's plenty of room to enjoy. Sitting on a large 60' x 67' lot, the backyard is a dream—ready for relaxing, entertaining, or even expansion. Want a first-floor bedroom with an ensuite bath? There's space to make it happen! Whether you're looking to renovate and make it your own or build your dream beach home from the ground up, this property offers endless possibilities—plus the potential for significant home equity after upgrades! Conveniently located in a highly regarded school district, near local amenities and coastal attractions, this is a rare chance to create your ideal shore retreat!\"

| PROF | PERTY | DETA | ILS |
|------|-------|------|-----|

| Exterior | ParkingGarage | OtherRooms        | AppliancesIncluded |
|----------|---------------|-------------------|--------------------|
| Brick    | None          | Den/TV Room       | Electric Stove     |
| Vinyl    |               | Dining Room       | Microwave          |
|          |               | Eat In Kitchen    | Refrigerator       |
|          |               | Recreation/Family | Self Cleaning Oven |
|          |               |                   |                    |