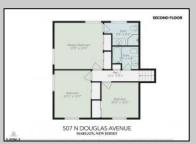

## **COMMENTS**

Looking for the perfect beach home or a second getaway by the shore? This well-maintained, split-level home in the sought-after Parkshore neighborhood is a fantastic opportunity! With 4 bedrooms, 2.5 baths, and 1,834 sq. ft. of space, there's plenty of room to enjoy. Sitting on a large 60' x 67' lot, the backyard is a dream—ready for relaxing, entertaining, or even expansion. Want a first-floor bedroom with an ensuite bath? There's space to make it happen! Whether you're looking to renovate and make it your own or build your dream beach home from the ground up, this property offers endless possibilities—plus the potential for significant home equity after upgrades! Conveniently located in a highly regarded school district, near local amenities and coastal attractions, this is a rare chance to create your ideal shore retreat!\"

| PROF | PERTY | DETA | ILS |
|------|-------|------|-----|

| Exterior | ParkingGarage | OtherRooms        | AppliancesIncluded |
|----------|---------------|-------------------|--------------------|
| Brick    | None          | Den/TV Room       | Electric Stove     |
| Vinyl    |               | Dining Room       | Microwave          |
|          |               | Eat In Kitchen    | Refrigerator       |
|          |               | Recreation/Family | Self Cleaning Oven |
|          |               |                   |                    |