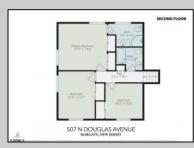

## COMMENTS

Looking for the perfect beach home or a second getaway by the shore? This well-maintained, split-level home in the sought-after Parkshore neighborhood is a fantastic opportunity! With 4 bedrooms, 2.5 baths, and 1,834 sq. ft. of space, there's plenty of room to enjoy. Sitting on a large 60' x 67' lot, the backyard is a dream—ready for relaxing, entertaining, or even expansion. Want a first-floor bedroom with an ensuite bath? There's space to make it happen! Whether you're looking to renovate and make it your own or build your dream beach home from the ground up, this property offers endless possibilities—plus the potential for significant home equity after upgrades! Conveniently located in a highly regarded school district, near local amenities and coastal attractions, this is a rare chance to create your ideal shore retreat!\"

|                            | PROP                  | ERTY DETAILS                                                                    |                                                                                         |
|----------------------------|-----------------------|---------------------------------------------------------------------------------|-----------------------------------------------------------------------------------------|
| Exterior<br>Brick<br>Vinyl | ParkingGarage<br>None | OtherRooms<br>Den/TV Room<br>Dining Room<br>Eat In Kitchen<br>Recreation/Family | AppliancesIncluded<br>Electric Stove<br>Microwave<br>Refrigerator<br>Self Cleaning Oven |
| Basement                   | Heating               | Cooling                                                                         | Water                                                                                   |