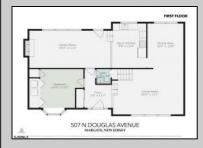

## COMMENTS

Looking for the perfect beach home or a second getaway by the shore? This well-maintained, split-level home in the sought-after Parkshore neighborhood is a fantastic opportunity! With 4 bedrooms, 2.5 baths, and 1,834 sq. ft. of space, there's plenty of room to enjoy. Sitting on a large 60' x 67' lot, the backyard is a dream—ready for relaxing, entertaining, or even expansion. Want a first-floor bedroom with an ensuite bath? There's space to make it happen! Whether you're looking to renovate and make it your own or build your dream beach home from the ground up, this property offers endless possibilities—plus the potential for significant home equity after upgrades! Conveniently located in a highly regarded school district, near local amenities and coastal attractions, this is a rare chance to create your ideal shore retreat!\"

|                            | PROP                  | ERTY DETAILS                                                                    |                                                                                         |
|----------------------------|-----------------------|---------------------------------------------------------------------------------|-----------------------------------------------------------------------------------------|
| Exterior<br>Brick<br>Vinyl | ParkingGarage<br>None | OtherRooms<br>Den/TV Room<br>Dining Room<br>Eat In Kitchen<br>Recreation/Family | AppliancesIncluded<br>Electric Stove<br>Microwave<br>Refrigerator<br>Self Cleaning Oven |
| Basement                   | Heating               | Cooling                                                                         | Water                                                                                   |