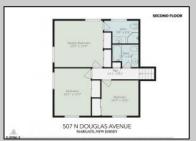

PROPERTY DETAILS

Exterior ParkingGarage OtherRooms AppliancesIncluded
Brick None Den/TV Room Electric Stove
Vinyl Dining Room Microwave
Eat In Kitchen Refrigerator
Recreation/Family Self Cleaning Oven

Basement Heating Cooling Water Slab Electric Wall Units Public