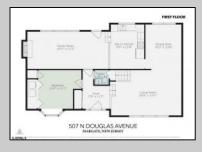

PROPERTY DETAILS

Exterior ParkingGarage OtherRooms AppliancesIncluded
Brick None Den/TV Room Electric Stove
Vinyl Dining Room Microwave
Eat In Kitchen Refrigerator
Recreation/Family Self Cleaning Oven

Basement Heating Cooling Water Slab Electric Wall Units Public