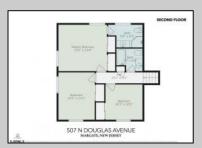

PROPERTY DETAILS

Exterior ParkingGarage OtherRooms AppliancesIncluded
Brick None Den/TV Room Electric Stove
Vinyl Dining Room Microwave
Eat In Kitchen Refrigerator
Recreation/Family Self Cleaning Oven

Basement Heating Cooling Water Slab Electric Wall Units Public