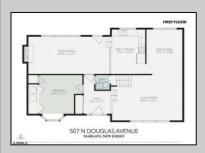

PROPERTY DETAILS

Exterior ParkingGarage OtherRooms AppliancesIncluded
Brick None Den/TV Room Electric Stove
Vinyl Dining Room Microwave
Eat In Kitchen Refrigerator
Recreation/Family Self Cleaning Oven

Basement Heating Cooling Water Slab Electric Wall Units Public