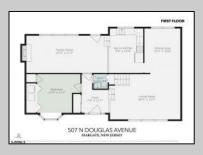

## **COMMENTS**

Looking for the perfect beach home or a second getaway by the shore? This well-maintained, split-level home in the sought-after Parkshore neighborhood is a fantastic opportunity! With 4 bedrooms, 2.5 baths, and 1,834 sq. ft. of space, there's plenty of room to enjoy. Sitting on a large 60' x 67' lot, the backyard is a dream—ready for relaxing, entertaining, or even expansion. Want a first-floor bedroom with an ensuite bath? There's space to make it happen! Whether you're looking to renovate and make it your own or build your dream beach home from the ground up, this property offers endless possibilities—plus the potential for significant home equity after upgrades! Conveniently located in a highly regarded school district, near local amenities and coastal attractions, this is a rare chance to create your ideal shore retreat!\"

|       | PROPERTY DETAILS |           |  |
|-------|------------------|-----------|--|
| erior | ParkingGarage    | OtherRoom |  |

| Exterior | ParkingGarage | OtherRooms        | AppliancesIncluded |
|----------|---------------|-------------------|--------------------|
| Brick    | None          | Den/TV Room       | Electric Stove     |
| Vinyl    |               | Dining Room       | Microwave          |
|          |               | Eat In Kitchen    | Refrigerator       |
|          |               | Recreation/Family | Self Cleaning Oven |
|          |               |                   |                    |