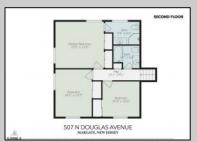

## **COMMENTS**

Looking for the perfect beach home or a second getaway by the shore? This well-maintained, split-level home in the sought-after Parkshore neighborhood is a fantastic opportunity! With 4 bedrooms, 2.5 baths, and 1,834 sq. ft. of space, there's plenty of room to enjoy. Sitting on a large 60' x 67' lot, the backyard is a dream—ready for relaxing, entertaining, or even expansion. Want a first-floor bedroom with an ensuite bath? There's space to make it happen! Whether you're looking to renovate and make it your own or build your dream beach home from the ground up, this property offers endless possibilities—plus the potential for significant home equity after upgrades! Conveniently located in a highly regarded school district, near local amenities and coastal attractions, this is a rare chance to create your ideal shore retreat!\"

|       | PROPERTY DETAILS |           |  |
|-------|------------------|-----------|--|
| erior | ParkingGarage    | OtherRoom |  |

| Exterior | ParkingGarage | OtherRooms        | AppliancesIncluded |
|----------|---------------|-------------------|--------------------|
| Brick    | None          | Den/TV Room       | Electric Stove     |
| Vinyl    |               | Dining Room       | Microwave          |
|          |               | Eat In Kitchen    | Refrigerator       |
|          |               | Recreation/Family | Self Cleaning Oven |
|          |               |                   |                    |