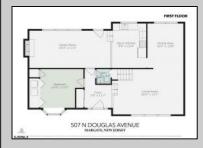

## COMMENTS

Looking for the perfect beach home or a second getaway by the shore? This well-maintained, split-level home in the sought-after Parkshore neighborhood is a fantastic opportunity! With 4 bedrooms, 2.5 baths, and 1,834 sq. ft. of space, there's plenty of room to enjoy. Sitting on a large 60' x 67' lot, the backyard is a dream—ready for relaxing, entertaining, or even expansion. Want a first-floor bedroom with an ensuite bath? There's space to make it happen! Whether you're looking to renovate and make it your own or build your dream beach home from the ground up, this property offers endless possibilities—plus the potential for significant home equity after upgrades! Conveniently located in a highly regarded school district, near local amenities and coastal attractions, this is a rare chance to create your ideal shore retreat!\"