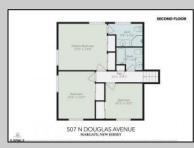

## COMMENTS

Looking for the perfect beach home or a second getaway by the shore? This well-maintained, split-level home in the sought-after Parkshore neighborhood is a fantastic opportunity! With 4 bedrooms, 2.5 baths, and 1,834 sq. ft. of space, there's plenty of room to enjoy. Sitting on a large 60' x 67' lot, the backyard is a dream—ready for relaxing, entertaining, or even expansion. Want a first-floor bedroom with an ensuite bath? There's space to make it happen! Whether you're looking to renovate and make it your own or build your dream beach home from the ground up, this property offers endless possibilities—plus the potential for significant home equity after upgrades! Conveniently located in a highly regarded school district, near local amenities and coastal attractions, this is a rare chance to create your ideal shore retreat!\"