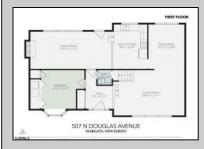

## COMMENTS

Looking for the perfect beach home or a second getaway by the shore? This well-maintained, split-level home in the sought-after Parkshore neighborhood is a fantastic opportunity! With 4 bedrooms, 2.5 baths, and 1,834 sq. ft. of space, there's plenty of room to enjoy. Sitting on a large 60' x 67' lot, the backyard is a dream—ready for relaxing, entertaining, or even expansion. Want a first-floor bedroom with an ensuite bath? There's space to make it happen! Whether you're looking to renovate and make it your own or build your dream beach home from the ground up, this property offers endless possibilities—plus the potential for significant home equity after upgrades! Conveniently located in a highly regarded school district, near local amenities and coastal attractions, this is a rare chance to create your ideal shore retreat!\"

|          | PROP          | ERTY DETAILS      |                    |
|----------|---------------|-------------------|--------------------|
| Exterior | ParkingGarage | OtherRooms        | AppliancesIncluded |
| Brick    | None          | Den/TV Room       | Electric Stove     |
| Vinyl    |               | Dining Room       | Microwave          |
|          |               | Eat In Kitchen    | Refrigerator       |
|          |               | Recreation/Family | Self Cleaning Oven |
| Basement | Heating       | Cooling           | Water              |