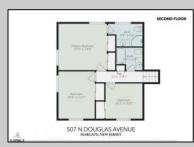

## COMMENTS

Looking for the perfect beach home or a second getaway by the shore? This well-maintained, split-level home in the sought-after Parkshore neighborhood is a fantastic opportunity! With 4 bedrooms, 2.5 baths, and 1,834 sq. ft. of space, there's plenty of room to enjoy. Sitting on a large 60' x 67' lot, the backyard is a dream—ready for relaxing, entertaining, or even expansion. Want a first-floor bedroom with an ensuite bath? There's space to make it happen! Whether you're looking to renovate and make it your own or build your dream beach home from the ground up, this property offers endless possibilities—plus the potential for significant home equity after upgrades! Conveniently located in a highly regarded school district, near local amenities and coastal attractions, this is a rare chance to create your ideal shore retreat!\"

|          | PROP          | ERTY DETAILS      |                    |
|----------|---------------|-------------------|--------------------|
| Exterior | ParkingGarage | OtherRooms        | AppliancesIncluded |
| Brick    | None          | Den/TV Room       | Electric Stove     |
| Vinyl    |               | Dining Room       | Microwave          |
|          |               | Eat In Kitchen    | Refrigerator       |
|          |               | Recreation/Family | Self Cleaning Oven |
| Basement | Heating       | Cooling           | Water              |