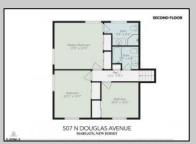

## **COMMENTS**

Looking for the perfect beach home or a second getaway by the shore? This well-maintained, split-level home in the sought-after Parkshore neighborhood is a fantastic opportunity! With 4 bedrooms, 2.5 baths, and 1,834 sq. ft. of space, there's plenty of room to enjoy. Sitting on a large 60' x 67' lot, the backyard is a dream—ready for relaxing, entertaining, or even expansion. Want a first-floor bedroom with an ensuite bath? There's space to make it happen! Whether you're looking to renovate and make it your own or build your dream beach home from the ground up, this property offers endless possibilities—plus the potential for significant home equity after upgrades! Conveniently located in a highly regarded school district, near local amenities and coastal attractions, this is a rare chance to create your ideal shore retreat!\"

**PROPERTY DETAILS** 

Exterior ParkingGarage OtherRooms AppliancesIncluded
Brick None Den/TV Room Electric Stove
Vinyl Dining Room Microwave
Eat In Kitchen Refrigerator
Recreation/Family Self Cleaning Oven