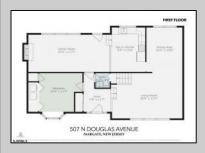

## **COMMENTS**

Looking for the perfect beach home or a second getaway by the shore? This well-maintained, split-level home in the sought-after Parkshore neighborhood is a fantastic opportunity! With 4 bedrooms, 2.5 baths, and 1,834 sq. ft. of space, there's plenty of room to enjoy. Sitting on a large 60' x 67' lot, the backyard is a dream—ready for relaxing, entertaining, or even expansion. Want a first-floor bedroom with an ensuite bath? There's space to make it happen! Whether you're looking to renovate and make it your own or build your dream beach home from the ground up, this property offers endless possibilities—plus the potential for significant home equity after upgrades! Conveniently located in a highly regarded school district, near local amenities and coastal attractions, this is a rare chance to create your ideal shore retreat!\"

**PROPERTY DETAILS** 

Exterior ParkingGarage OtherRooms AppliancesIncluded
Brick None Den/TV Room Electric Stove
Vinyl Dining Room Microwave
Eat In Kitchen Refrigerator
Recreation/Family Self Cleaning Oven