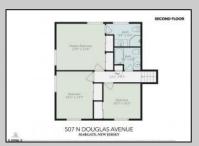

## **COMMENTS**

Looking for the perfect beach home or a second getaway by the shore? This well-maintained, split-level home in the sought-after Parkshore neighborhood is a fantastic opportunity! With 4 bedrooms, 2.5 baths, and 1,834 sq. ft. of space, there's plenty of room to enjoy. Sitting on a large 60' x 67' lot, the backyard is a dream—ready for relaxing, entertaining, or even expansion. Want a first-floor bedroom with an ensuite bath? There's space to make it happen! Whether you're looking to renovate and make it your own or build your dream beach home from the ground up, this property offers endless possibilities—plus the potential for significant home equity after upgrades! Conveniently located in a highly regarded school district, near local amenities and coastal attractions, this is a rare chance to create your ideal shore retreat!\"

| PROPERTY | DETAILS |
|----------|---------|

| Exterior | ParkingGarage | OtherRooms        | AppliancesIncluded |
|----------|---------------|-------------------|--------------------|
| Brick    | None          | Den/TV Room       | Electric Stove     |
| Vinyl    |               | Dining Room       | Microwave          |
|          |               | Eat In Kitchen    | Refrigerator       |
|          |               | Recreation/Family | Self Cleaning Oven |
|          |               |                   |                    |