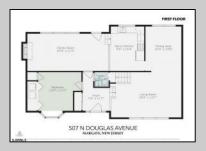

## **COMMENTS**

Looking for the perfect beach home or a second getaway by the shore? This well-maintained, split-level home in the sought-after Parkshore neighborhood is a fantastic opportunity! With 4 bedrooms, 2.5 baths, and 1,834 sq. ft. of space, there's plenty of room to enjoy. Sitting on a large 60' x 67' lot, the backyard is a dream—ready for relaxing, entertaining, or even expansion. Want a first-floor bedroom with an ensuite bath? There's space to make it happen! Whether you're looking to renovate and make it your own or build your dream beach home from the ground up, this property offers endless possibilities—plus the potential for significant home equity after upgrades! Conveniently located in a highly regarded school district, near local amenities and coastal attractions, this is a rare chance to create your ideal shore retreat!\"

| PROPERTY | DETAILS |
|----------|---------|

| Exterior | ParkingGarage | OtherRooms        | AppliancesIncluded |
|----------|---------------|-------------------|--------------------|
| Brick    | None          | Den/TV Room       | Electric Stove     |
| Vinyl    |               | Dining Room       | Microwave          |
|          |               | Eat In Kitchen    | Refrigerator       |
|          |               | Recreation/Family | Self Cleaning Oven |
|          |               |                   |                    |