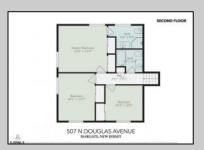

## **COMMENTS**

Looking for the perfect beach home or a second getaway by the shore? This well-maintained, split-level home in the sought-after Parkshore neighborhood is a fantastic opportunity! With 4 bedrooms, 2.5 baths, and 1,834 sq. ft. of space, there's plenty of room to enjoy. Sitting on a large 60' x 67' lot, the backyard is a dream—ready for relaxing, entertaining, or even expansion. Want a first-floor bedroom with an ensuite bath? There's space to make it happen! Whether you're looking to renovate and make it your own or build your dream beach home from the ground up, this property offers endless possibilities—plus the potential for significant home equity after upgrades! Conveniently located in a highly regarded school district, near local amenities and coastal attractions, this is a rare chance to create your ideal shore retreat!\"

PROPERTY DETAILS

Exterior ParkingGarage OtherRooms AppliancesIncluded
Brick None Den/TV Room Electric Stove
Vinyl Dining Room Microwave
Eat In Kitchen Refrigerator
Recreation/Family Self Cleaning Oven

Basement Heating Cooling Water Slab Electric Wall Units Public