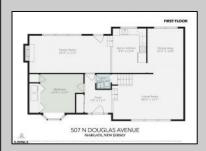

## **COMMENTS**

Looking for the perfect beach home or a second getaway by the shore? This well-maintained, split-level home in the sought-after Parkshore neighborhood is a fantastic opportunity! With 4 bedrooms, 2.5 baths, and 1,834 sq. ft. of space, there's plenty of room to enjoy. Sitting on a large 60' x 67' lot, the backyard is a dream—ready for relaxing, entertaining, or even expansion. Want a first-floor bedroom with an ensuite bath? There's space to make it happen! Whether you're looking to renovate and make it your own or build your dream beach home from the ground up, this property offers endless possibilities—plus the potential for significant home equity after upgrades! Conveniently located in a highly regarded school district, near local amenities and coastal attractions, this is a rare chance to create your ideal shore retreat!\"

PROPERTY DETAILS

Exterior ParkingGarage OtherRooms AppliancesIncluded
Brick None Den/TV Room Electric Stove
Vinyl Dining Room Microwave
Eat In Kitchen Refrigerator
Recreation/Family Self Cleaning Oven

Basement Heating Cooling Water Slab Electric Wall Units Public