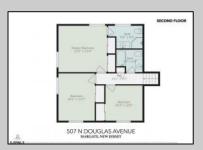

**PROPERTY DETAILS** 

| Exterior | ParkingGarage | OtherRooms        | AppliancesIncluded |
|----------|---------------|-------------------|--------------------|
| Brick    | None          | Den/TV Room       | Electric Stove     |
| Vinyl    |               | Dining Room       | Microwave          |
|          |               | Eat In Kitchen    | Refrigerator       |
|          |               | Recreation/Family | Self Cleaning Oven |
|          |               |                   |                    |