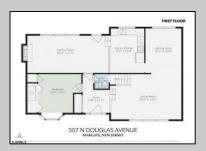

**PROPERTY DETAILS** 

| Exterior | ParkingGarage | OtherRooms        | AppliancesIncluded |
|----------|---------------|-------------------|--------------------|
| Brick    | None          | Den/TV Room       | Electric Stove     |
| Vinyl    |               | Dining Room       | Microwave          |
|          |               | Eat In Kitchen    | Refrigerator       |
|          |               | Recreation/Family | Self Cleaning Oven |
|          |               |                   |                    |