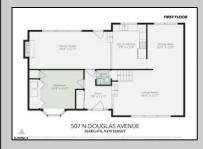

## COMMENTS

Looking for the perfect beach home or a second getaway by the shore? This well-maintained, split-level home in the sought-after Parkshore neighborhood is a fantastic opportunity! With 4 bedrooms, 2.5 baths, and 1,834 sq. ft. of space, there's plenty of room to enjoy. Sitting on a large 60' x 67' lot, the backyard is a dream—ready for relaxing, entertaining, or even expansion. Want a first-floor bedroom with an ensuite bath? There's space to make it happen! Whether you're looking to renovate and make it your own or build your dream beach home from the ground up, this property offers endless possibilities—plus the potential for significant home equity after upgrades! Conveniently located in a highly regarded school district, near local amenities and coastal attractions, this is a rare chance to create your ideal shore retreat!\"

| PROPERTY DETAILS           |                       |                                                                                 |                                                                                         |
|----------------------------|-----------------------|---------------------------------------------------------------------------------|-----------------------------------------------------------------------------------------|
| Exterior<br>Brick<br>Vinyl | ParkingGarage<br>None | OtherRooms<br>Den/TV Room<br>Dining Room<br>Eat In Kitchen<br>Recreation/Family | AppliancesIncluded<br>Electric Stove<br>Microwave<br>Refrigerator<br>Self Cleaning Oven |
| Basement<br>Slab           | Heating<br>Electric   | Cooling<br>Wall Units                                                           | Water<br>Public                                                                         |