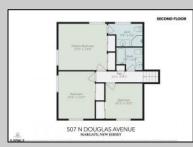

## COMMENTS

Looking for the perfect beach home or a second getaway by the shore? This well-maintained, split-level home in the sought-after Parkshore neighborhood is a fantastic opportunity! With 4 bedrooms, 2.5 baths, and 1,834 sq. ft. of space, there's plenty of room to enjoy. Sitting on a large 60' x 67' lot, the backyard is a dream—ready for relaxing, entertaining, or even expansion. Want a first-floor bedroom with an ensuite bath? There's space to make it happen! Whether you're looking to renovate and make it your own or build your dream beach home from the ground up, this property offers endless possibilities—plus the potential for significant home equity after upgrades! Conveniently located in a highly regarded school district, near local amenities and coastal attractions, this is a rare chance to create your ideal shore retreat!\"

| PROPERTY DETAILS           |                       |                                                                                 |                                                                                         |
|----------------------------|-----------------------|---------------------------------------------------------------------------------|-----------------------------------------------------------------------------------------|
| Exterior<br>Brick<br>Vinyl | ParkingGarage<br>None | OtherRooms<br>Den/TV Room<br>Dining Room<br>Eat In Kitchen<br>Recreation/Family | AppliancesIncluded<br>Electric Stove<br>Microwave<br>Refrigerator<br>Self Cleaning Oven |
| Basement<br>Slab           | Heating<br>Electric   | Cooling<br>Wall Units                                                           | Water<br>Public                                                                         |