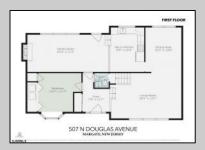

## **COMMENTS**

Looking for the perfect beach home or a second getaway by the shore? This well-maintained, split-level home in the sought-after Parkshore neighborhood is a fantastic opportunity! With 4 bedrooms, 2.5 baths, and 1,834 sq. ft. of space, there's plenty of room to enjoy. Sitting on a large 60' x 67' lot, the backyard is a dream—ready for relaxing, entertaining, or even expansion. Want a first-floor bedroom with an ensuite bath? There's space to make it happen! Whether you're looking to renovate and make it your own or build your dream beach home from the ground up, this property offers endless possibilities—plus the potential for significant home equity after upgrades! Conveniently located in a highly regarded school district, near local amenities and coastal attractions, this is a rare chance to create your ideal shore retreat!\"