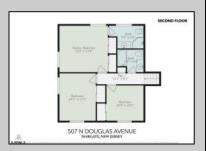

## **COMMENTS**

Looking for the perfect beach home or a second getaway by the shore? This well-maintained, split-level home in the sought-after Parkshore neighborhood is a fantastic opportunity! With 4 bedrooms, 2.5 baths, and 1,834 sq. ft. of space, there's plenty of room to enjoy. Sitting on a large 60' x 67' lot, the backyard is a dream—ready for relaxing, entertaining, or even expansion. Want a first-floor bedroom with an ensuite bath? There's space to make it happen! Whether you're looking to renovate and make it your own or build your dream beach home from the ground up, this property offers endless possibilities—plus the potential for significant home equity after upgrades! Conveniently located in a highly regarded school district, near local amenities and coastal attractions, this is a rare chance to create your ideal shore retreat!\"