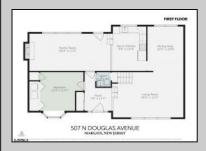

**PROPERTY DETAILS** 

AppliancesIncluded Exterior ParkingGarage OtherRooms Den/TV Room Electric Stove Brick None Microwave Vinyl Dining Room Eat In Kitchen Refrigerator Recreation/Family Self Cleaning Oven