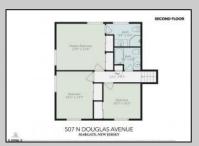

## **COMMENTS**

Looking for the perfect beach home or a second getaway by the shore? This well-maintained, split-level home in the sought-after Parkshore neighborhood is a fantastic opportunity! With 4 bedrooms, 2.5 baths, and 1,834 sq. ft. of space, there's plenty of room to enjoy. Sitting on a large 60' x 67' lot, the backyard is a dream—ready for relaxing, entertaining, or even expansion. Want a first-floor bedroom with an ensuite bath? There's space to make it happen! Whether you're looking to renovate and make it your own or build your dream beach home from the ground up, this property offers endless possibilities—plus the potential for significant home equity after upgrades! Conveniently located in a highly regarded school district, near local amenities and coastal attractions, this is a rare chance to create your ideal shore retreat!\"

**PROPERTY DETAILS** 

AppliancesIncluded Exterior ParkingGarage OtherRooms Den/TV Room Electric Stove Brick None Microwave Vinyl Dining Room Eat In Kitchen Refrigerator Recreation/Family Self Cleaning Oven