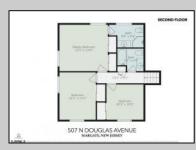

## COMMENTS

Looking for the perfect beach home or a second getaway by the shore? This well-maintained, split-level home in the sought-after Parkshore neighborhood is a fantastic opportunity! With 4 bedrooms, 2.5 baths, and 1,834 sq. ft. of space, there's plenty of room to enjoy. Sitting on a large 60' x 67' lot, the backyard is a dream—ready for relaxing, entertaining, or even expansion. Want a first-floor bedroom with an ensuite bath? There's space to make it happen! Whether you're looking to renovate and make it your own or build your dream beach home from the ground up, this property offers endless possibilities-plus the potential for significant home equity after upgrades! Conveniently located in a highly regarded school district, near local amenities and coastal attractions, this is a rare chance to create your ideal shore retreat!\"

| PROPERTY DETAILS |               |                   |                    |
|------------------|---------------|-------------------|--------------------|
| Exterior         | ParkingGarage | OtherRooms        | AppliancesIncluded |
| Brick            | None          | Den/TV Room       | Electric Stove     |
| Vinyl            |               | Dining Room       | Microwave          |
|                  |               | Eat In Kitchen    | Refrigerator       |
|                  |               | Recreation/Family | Self Cleaning Oven |
|                  |               |                   |                    |