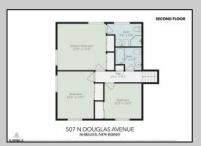

## **COMMENTS**

Looking for the perfect beach home or a second getaway by the shore? This well-maintained, split-level home in the sought-after Parkshore neighborhood is a fantastic opportunity! With 4 bedrooms, 2.5 baths, and 1,834 sq. ft. of space, there's plenty of room to enjoy. Sitting on a large 60' x 67' lot, the backyard is a dream—ready for relaxing, entertaining, or even expansion. Want a first-floor bedroom with an ensuite bath? There's space to make it happen! Whether you're looking to renovate and make it your own or build your dream beach home from the ground up, this property offers endless possibilities—plus the potential for significant home equity after upgrades! Conveniently located in a highly regarded school district, near local amenities and coastal attractions, this is a rare chance to create your ideal shore retreat!\"

PROPERTY DETAILS

Exterior ParkingGarage OtherRooms AppliancesIncluded
Brick None Den/TV Room Electric Stove
Vinyl Dining Room Microwave
Eat In Kitchen Refrigerator
Recreation/Family Self Cleaning Oven

Basement Heating Cooling Water Slab Electric Wall Units Public