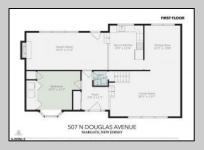

## **COMMENTS**

Looking for the perfect beach home or a second getaway by the shore? This well-maintained, split-level home in the sought-after Parkshore neighborhood is a fantastic opportunity! With 4 bedrooms, 2.5 baths, and 1,834 sq. ft. of space, there's plenty of room to enjoy. Sitting on a large 60' x 67' lot, the backyard is a dream—ready for relaxing, entertaining, or even expansion. Want a first-floor bedroom with an ensuite bath? There's space to make it happen! Whether you're looking to renovate and make it your own or build your dream beach home from the ground up, this property offers endless possibilities—plus the potential for significant home equity after upgrades! Conveniently located in a highly regarded school district, near local amenities and coastal attractions, this is a rare chance to create your ideal shore retreat!\"

|          | PROPERTY DETAILS |            |
|----------|------------------|------------|
| Exterior | ParkingGarage    | OtherRooms |
|          |                  |            |

Brick None Den/TV Room Electric Stove
Vinyl Dining Room Microwave
Eat In Kitchen Refrigerator
Recreation/Family Self Cleaning Oven