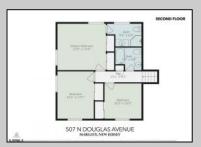

## **COMMENTS**

Looking for the perfect beach home or a second getaway by the shore? This well-maintained, split-level home in the sought-after Parkshore neighborhood is a fantastic opportunity! With 4 bedrooms, 2.5 baths, and 1,834 sq. ft. of space, there's plenty of room to enjoy. Sitting on a large 60' x 67' lot, the backyard is a dream—ready for relaxing, entertaining, or even expansion. Want a first-floor bedroom with an ensuite bath? There's space to make it happen! Whether you're looking to renovate and make it your own or build your dream beach home from the ground up, this property offers endless possibilities—plus the potential for significant home equity after upgrades! Conveniently located in a highly regarded school district, near local amenities and coastal attractions, this is a rare chance to create your ideal shore retreat!\"

|          | PROPERTY DETAILS |            |
|----------|------------------|------------|
| Exterior | ParkingGarage    | OtherRooms |
|          |                  |            |

Brick None Den/TV Room Electric Stove
Vinyl Dining Room Microwave
Eat In Kitchen Refrigerator
Recreation/Family Self Cleaning Oven