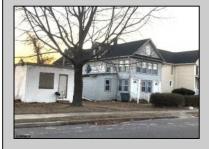

## **COMMENTS**

NEW on market TRIPLEX - OWNER OCCUPY, INVESTOR FIX & FLIP, FIX & HOLD!! \$4500 potential monthly income and positive equity. >MIXED USE: TRIPLEX comprised of UP/DOWN DUPLEX & Separate Block Building >DOWNSTAIRS UNIT: Need Renovating; 2 Br, 1 Ba, LiR, Form DR, Kitchen, Cellar. >UPSTAIRS: CO inspect Ready! 2 Br, 1 Ba, Living Rm, E-I-K, Sunporch with optional uses: Office, Nursery. Full 6Attic, can be finished for additional living space. newer roof, newer electric. >DETACHED Block Bldg: natural gas, public water/sewerage, approx. 400 sq ft, Former uses -hair salon & contractor\'s office. Needs Renovating. Seller to perform due diligence for continued commercial use. Deep Lot 60 x 140: Selling As- Is, Buyer responsible for certificate of occupancy. Cash, Conventional, 203K, Cash escrows are 20% when submitting Offer and POF/POA. LB to accompany-24 hr notice.