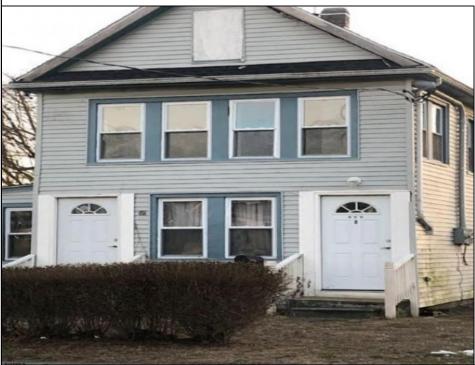

## 209 Shadeland Pleasantville, NJ 08232

Asking \$285,000.00

## COMMENTS

NEW on market TRIPLEX - OWNER OCCUPY, INVESTOR FIX & FLIP, FIX & HOLD!! \$4500 potential monthly income and positive equity. >MIXED USE: TRIPLEX comprised of UP/DOWN DUPLEX & Separate Block Building >DOWNSTAIRS UNIT: Need Renovating; 2 Br, 1 Ba, LiR, Form DR, Kitchen, Cellar. >UPSTAIRS: CO inspect Ready! 2 Br, 1 Ba, Living Rm, E-I-K, Sunporch with optional uses: Office, Nursery. Full 6Attic, can be finished for additional living space. newer roof, newer electric. >DETACHED Block Bldg: natural gas, public water/sewerage, approx. 400 sq ft, Former uses -hair salon & contractor\'s office. Needs Renovating. Seller to perform due diligence for continued commercial use. Deep Lot 60 x 140: Selling As- Is, Buyer responsible for certificate of occupancy. Cash, Conventional, 203K, Cash escrows are 20% when submitting Offer and POF/POA. LB to accompany-24 hr notice.