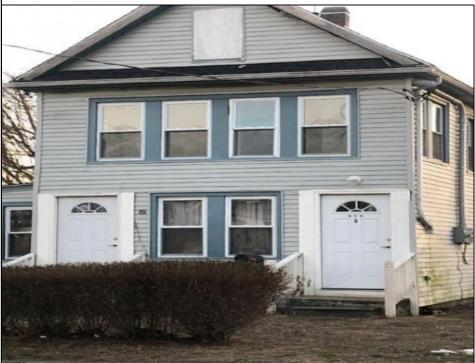

## 209 Shadeland Pleasantville, NJ 08232

Asking \$285,000.00

## COMMENTS

NEW on market TRIPLEX - OWNER OCCUPY, INVESTOR FIX & FLIP, FIX & HOLD!! \$4500 potential monthly income and positive equity. >MIXED USE: TRIPLEX comprised of UP/DOWN DUPLEX & Separate Block Building >DOWNSTAIRS UNIT: Need Renovating; 2 Br, 1 Ba, LiR, Form DR, Kitchen, Cellar. >UPSTAIRS: CO inspect Ready! 2 Br, 1 Ba, Living Rm, E-I-K, Sunporch with optional uses: Office, Nursery. Full 6Attic, can be finished for additional living space. newer roof, newer electric. >DETACHED Block Bldg: natural gas, public water/sewerage, approx. 400 sq ft, Former uses -hair salon & contractor\'s office. Needs Renovating. Seller to perform due diligence for continued commercial use. Deep Lot 60 x 140: Selling As- Is, Buyer responsible for certificate of occupancy. Cash, Conventional, 203K, Cash escrows are 20% when submitting Offer and POF/POA. LB to accompany-24 hr notice.