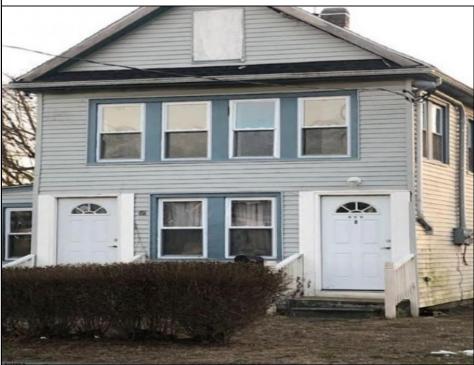

## 209 Shadeland Pleasantville, NJ 08232

Asking \$285,000.00

## COMMENTS

NEW on market TRIPLEX - OWNER OCCUPY, INVESTOR FIX & FLIP, FIX & HOLD!! \$4500 potential monthly income and positive equity. >MIXED USE: TRIPLEX comprised of UP/DOWN DUPLEX & Separate Block Building >DOWNSTAIRS UNIT: Need Renovating; 2 Br, 1 Ba, LiR, Form DR, Kitchen, Cellar. >UPSTAIRS: CO inspect Ready! 2 Br, 1 Ba, Living Rm, E-I-K, Sunporch with optional uses: Office, Nursery. Full 6Attic, can be finished for additional living space. newer roof, newer electric. >DETACHED Block Bldg: natural gas, public water/sewerage, approx. 400 sq ft, Former uses -hair salon & contractor\'s office. Needs Renovating. Seller to perform due diligence for continued commercial use. Deep Lot 60 x 140: Selling As- Is, Buyer responsible for certificate of occupancy. Cash, Conventional, 203K, Cash escrows are 20% when submitting Offer and POF/POA. LB to accompany-24 hr notice.