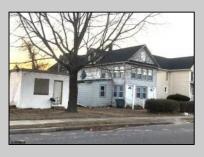

## 209 Shadeland Pleasantville, NJ 08232

Asking \$285,000.00

## COMMENTS

NEW on market TRIPLEX - OWNER OCCUPY, INVESTOR FIX & FLIP, FIX & HOLD!! \$4500 potential monthly income and positive equity. >MIXED USE: TRIPLEX comprised of UP/DOWN DUPLEX & Separate Block Building >DOWNSTAIRS UNIT: Need Renovating; 2 Br, 1 Ba, LiR, Form DR, Kitchen, Cellar. >UPSTAIRS: CO inspect Ready! 2 Br, 1 Ba, Living Rm, E-I-K, Sunporch with optional uses: Office, Nursery. Full 6Attic, can be finished for additional living space. newer roof, newer electric. >DETACHED Block Bldg: natural gas, public water/sewerage, approx. 400 sq ft, Former uses -hair salon & contractor\'s office. Needs Renovating. Seller to perform due diligence for continued commercial use. Deep Lot 60 x 140: Selling As- Is, Buyer responsible for certificate of occupancy. Cash, Conventional, 203K, Cash escrows are 20% when submitting Offer and POF/POA. LB to accompany-24 hr notice.