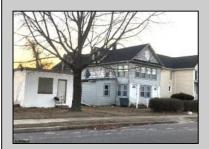

## 209 Shadeland Pleasantville, NJ 08232

## **COMMENTS**

NEW on market TRIPLEX - OWNER OCCUPY, INVESTOR FIX & FLIP, FIX & HOLD!! \$4500 potential monthly income and positive equity. >MIXED USE: TRIPLEX comprised of UP/DOWN DUPLEX & Separate Block Building >DOWNSTAIRS UNIT: Need Renovating; 2 Br, 1 Ba, LiR, Form DR, Kitchen, Cellar. >UPSTAIRS: CO inspect Ready! 2 Br, 1 Ba, Living Rm, E-I-K, Sunporch with optional uses: Office, Nursery. Full 6Attic, can be finished for additional living space. newer roof, newer electric. >DETACHED Block Bldg: natural gas, public water/sewerage, approx. 400 sq ft, Former uses -hair salon & contractor\'s office. Needs Renovating. Seller to perform due diligence for continued commercial use. Deep Lot 60 x 140: Selling As- Is, Buyer responsible for certificate of occupancy. Cash, Conventional, 203K, Cash escrows are 20% when submitting Offer and POF/POA. LB to accompany-24 hr notice.