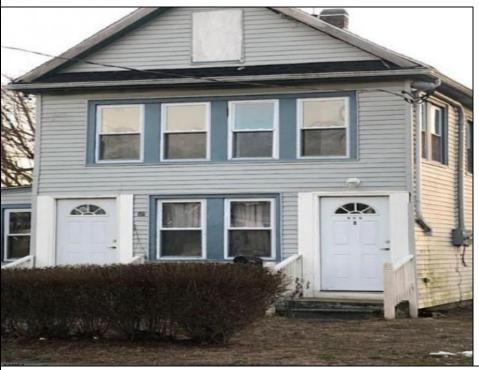

## 209 Shadeland Pleasantville, NJ 08232

## **COMMENTS**

NEW on market TRIPLEX - OWNER OCCUPY, INVESTOR FIX & FLIP, FIX & HOLD!! \$4500 potential monthly income and positive equity. >MIXED USE: TRIPLEX comprised of UP/DOWN DUPLEX & Separate Block Building >DOWNSTAIRS UNIT: Need Renovating; 2 Br, 1 Ba, LiR, Form DR, Kitchen, Cellar. >UPSTAIRS: CO inspect Ready! 2 Br, 1 Ba, Living Rm, E-I-K, Sunporch with optional uses: Office, Nursery. Full 6Attic, can be finished for additional living space. newer roof, newer electric. >DETACHED Block Bldg: natural gas, public water/sewerage, approx. 400 sq ft, Former uses -hair salon & contractor\'s office. Needs Renovating. Seller to perform due diligence for continued commercial use. Deep Lot 60 x 140: Selling As- Is, Buyer responsible for certificate of occupancy. Cash, Conventional, 203K, Cash escrows are 20% when submitting Offer and POF/POA. LB to accompany-24 hr notice.