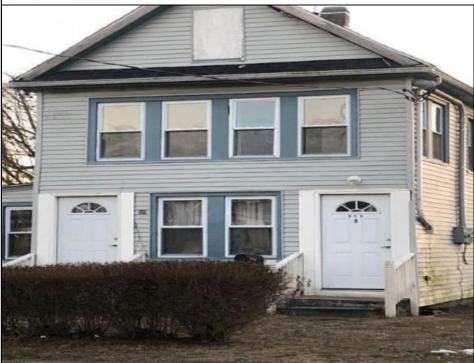

## 209 Shadeland Pleasantville, NJ 08232

Asking \$285,000.00

## COMMENTS

NEW on market TRIPLEX - OWNER OCCUPY, INVESTOR FIX & FLIP, FIX & HOLD!! \$4500 potential monthly income and positive equity. >MIXED USE: TRIPLEX comprised of UP/DOWN DUPLEX & Separate Block Building >DOWNSTAIRS UNIT: Need Renovating; 2 Br, 1 Ba, LiR, Form DR, Kitchen, Cellar. >UPSTAIRS: CO inspect Ready! 2 Br, 1 Ba, Living Rm, E-I-K, Sunporch with optional uses: Office, Nursery. Full 6Attic, can be finished for additional living space. newer roof, newer electric. >DETACHED Block Bldg: natural gas, public water/sewerage, approx. 400 sq ft, Former uses -hair salon & contractor\'s office. Needs Renovating. Seller to perform due diligence for continued commercial use. Deep Lot 60 x 140: Selling As- Is, Buyer responsible for certificate of occupancy. Cash, Conventional, 203K, Cash escrows are 20% when submitting Offer and POF/POA. LB to accompany-24 hr notice.