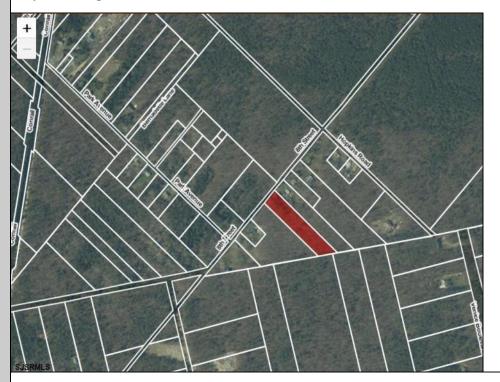

## **COMMENTS**

RDR1. Rural Development Residence Available Lot Dreaming of having your home custom built or selecting a beautiful manufactured home to be dropped on vacant land? Here\'s 1.21 acres for your home, home & office, or farm & your fleet of vehicles!! Pinelands credit required.