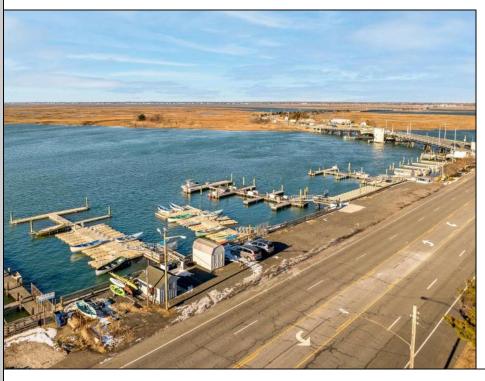

## **COMMENTS**

Family owned and operated marina for over 20 years. Rare opportunity to purchase 425 feet of sought after Margate bay frontage. With Over 100 jetski/boat slips and oversized parking lot this property is a fantastic investment opportunity with the potential to generate over 400K a year in rental income!

## PROPERTY DETAILS

OutsideFeatures ParkingGarage 11 or More Spaces Dock/Pier/Slip See Remarks Other (See Remarks)

Ask for Zachary French Berger Realty Inc 3160 Asbury Avenue, Ocean City Call: 609-399-0076 Email to: zcf@bergerrealty.com