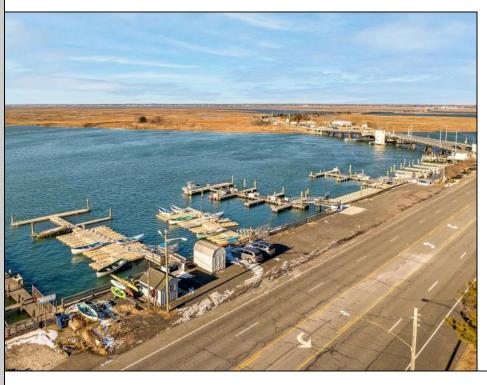

## **COMMENTS**

Family owned and operated marina for over 20 years. Rare opportunity to purchase 425 feet of sought after Margate bay frontage. With Over 100 jetski/boat slips and oversized parking lot this property is a fantastic investment opportunity with the potential to generate over 400K a year in rental income!