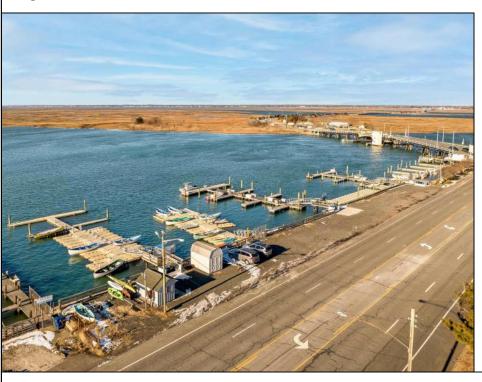

## **COMMENTS**

Family owned and operated marina for over 20 years. Rare opportunity to purchase 425 feet of sought after Margate bay frontage. With Over 100 jetski/boat slips and oversized parking lot this property is a fantastic investment opportunity with the potential to generate over 400K a year in rental income!

## PROPERTY DETAILS

OutsideFeatures ParkingGarage 11 or More Spaces Dock/Pier/Slip See Remarks Other (See Remarks)

Ask for Sean McGinnis Berger Realty Inc 3160 Asbury Avenue, Ocean City Call: 609-399-0076 Email to: smc@bergerrealty.com